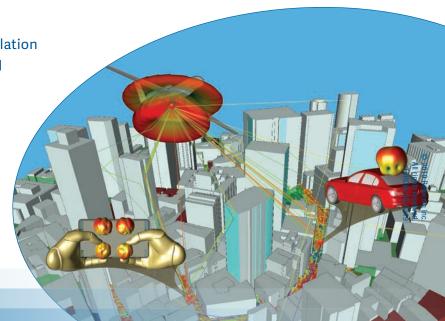

WaveFarer® is a high-fidelity radar simulator for drive scenario modeling at frequencies up to and beyond 100 GHz.