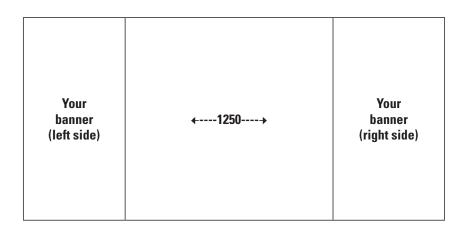

Banner sizes: 1600x740, 1900x900, 2150x900 pixels File format: gif, jpg, *no animation* File size: 80k or less

| Screen Resolution    | Actual Image Size | * Ad space available for<br>pages with 1250 pixels of<br>white space between the left<br>& right sides of the wallpaper<br>unit |
|----------------------|-------------------|---------------------------------------------------------------------------------------------------------------------------------|
| 1600x900, 1680x1050  | 1600x740          | approximately 175 pixels each sides of unit                                                                                     |
| 1920x1080, 1920x1200 | 1900x900          | approximately 325 pixels each sides of unit                                                                                     |
| 2560x1440            | 2150x900          | approximately 450 pixels each sides of unit                                                                                     |

\*Please ensure that there are 1250 pixels of white space between the left & right sides of the wallpaper unit.